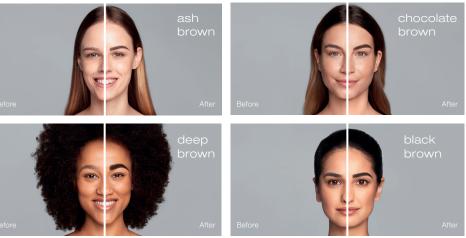

ash brown: For lighter and natural looking results. chocolate brown: For natural brunette results. deep brown: For dark brown results. black brown: For almost black and intense results.

RefectoCil Intense B