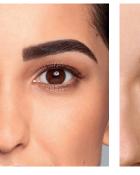

Learn everything you need to know about "Brow Intensifying by RefectoCil™" and find out about the 3 techniques developed to respond to your clients' individual brow needs.

Full Brow Technique For a particularly

intense look.

Ombre Shading Technique

For a natural and feathery-like look. Brow Filling Technique For more contoured and defined brows.

GW Cosmetics GmbH Achauerstraße 49a A-2333 Leopoldsdorf refectocil.at 27079/0422