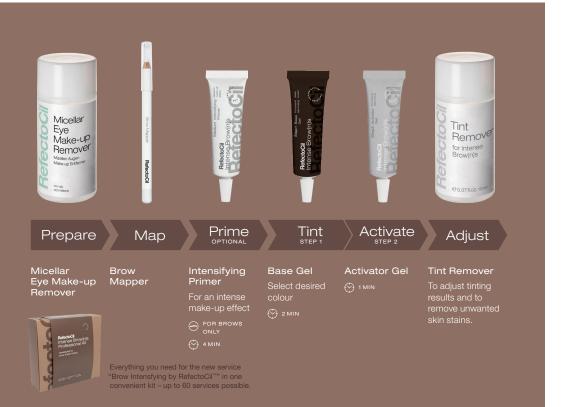

## Intensifying Primer

Prepares eyebrow area for a more intense make-up effect. For longer lasting results.

Choose "Medium" for a softer effect. Choose "Strong" for a very intense result.

TINT

Base Gel for Intense Brow[n]s<sup>™</sup> is available in 4 colours.

ash brown: For lighter and natural looking results. chocolate brown: For natural brunette results. deep brown: For dark brown results. black brown: For almost black and intense results.

RefectoCil Intense B

### ACTIVATE

#### Activator Gel

The Activator Gel contains Silver Nitrate that tints brows and lashes from deep within.

FOR BROWS & LASHES

Create the most intense looks with RefectoCil Intense Brow[n]s<sup>™</sup> and discover the new trend service "Brow Intensifying by RefectoCil™".